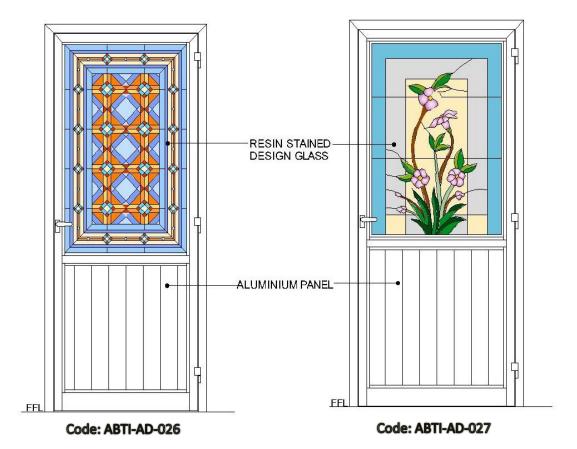

### ALUMINIUM DOOR WITH HALF ALUMINIUM PANEL & HALF DESIGN GLASS

RESIN STAINED DESIGN GLASS

ALUMINIUM PANEL

Code: ABTI-AD-023 Code: ABTI-AD-024

Code: ABTI-AD-025

Code: ABTI-UPVC-028

Code: ABTI-AD-031

Code: ABTI-AD-033