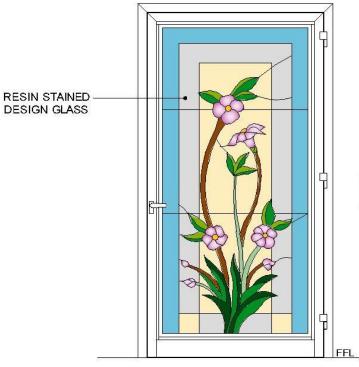

### ALUMINIUM DOOR WITH HALF ALUMINIUM PANEL & HALF DESIGN GLASS

RESIN STAINED DESIGN GLASS

ALUMINIUM PANEL

Code: ABTI-AD-023 Code: ABTI-AD-024

Code: ABTI-AD-025

Code: ABTI-UPVC-028

Code: ABTI-AD-031

Code: ABTI-AD-033