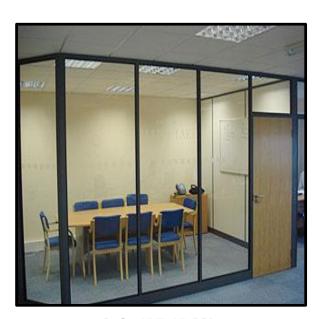

#### **ALUMINIUM PARTITIONS**

Code: ABTI-AB-059

Code: ABTI-AB-060

Code: ABTI-AB-061