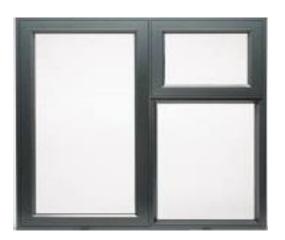

#### **UPVC WINDOWS**

Code: ABTI-UPVC-1051

Tilt & Turn Window

**UPVC** 

Code: ABTI-UPVC-1051

**Sliding Window** 

Code: ABTI-UPVC-1051

Side Hinge Window