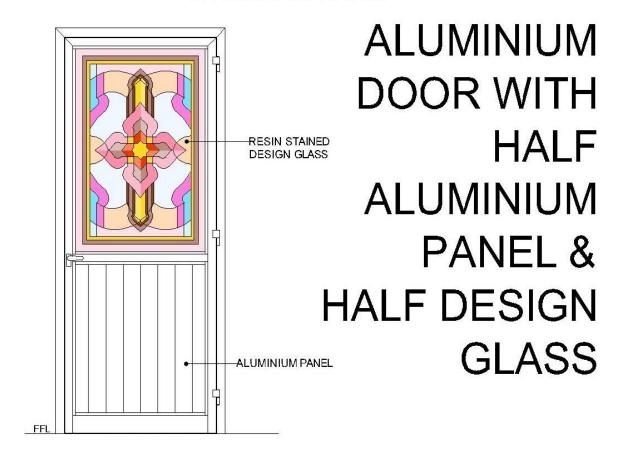

### ALUMINIUM DOOR WITH HALF ALUMINIUM PANEL & HALF DESIGN GLASS

RESIN STAINED DESIGN GLASS

ALUMINIUM PANEL

Code: ABTI-AD-023 Code: ABTI-AD-024

Code: ABTI-AD-025

Code: ABTI-UPVC-028

Code: ABTI-AD-031

Code: ABTI-AD-033