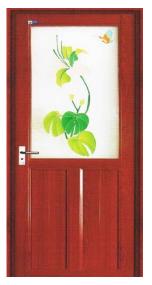

### ALUMINIUM DOOR WITH FULL DESIGN GLASS

Code: ABTI-AD-019

Code: ABTI-AD-021

### ALUMINIUM DOOR WITH HALF ALUMINIUM PANEL & HALF DESIGN GLASS

RESIN STAINED DESIGN GLASS

ALUMINIUM PANEL

Code: ABTI-AD-023 Code: ABTI-AD-024

Code: ABTI-AD-025

Code: ABTI-UPVC-028

Code: ABTI-AD-031

Code: ABTI-AD-033